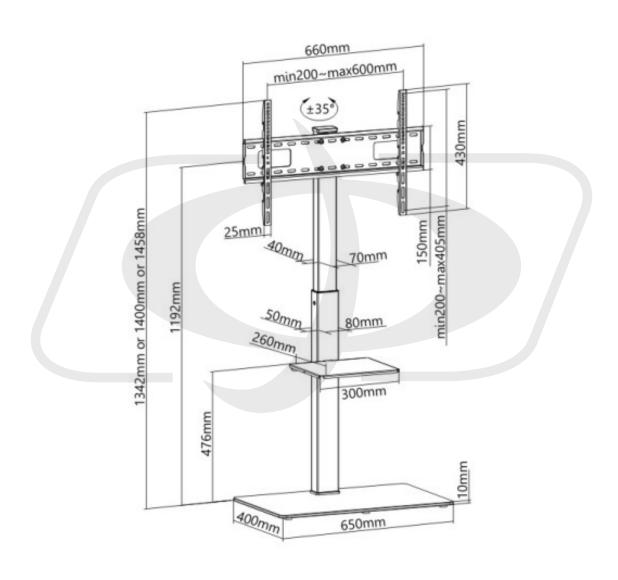

## **Physical Characteristics**

Color Black

Material Steel, Plastic, Tempered Glass

Column Finish Powder Coating
Glass Finish Black Silk Screen
Glass Thickness 0.39 inches [10mm]

Mounting Pattern VESA 200x200,300x200,400x200,300x300,400x300,400x400,600x400

Column Material Steel

Main Column Size 70 x 40 x 1.5 x 690mm / 80 x 50 x 2 x 690mm

Screen Size 37 - 70 Inches
Weight Capacity 88lbs [40kg]
Shelf Capacity 11lbs [5kg]

Product Size 660 x 400 x 1458mm [26 x 15.7 x 57.4 inches]

Swivel Range +35°~-35°

Base Type Pedestal

Cable Management Yes

Fits Curved TV Yes

**Packaging Information** 

Package Quantity 1

Mounting Hardware 4 - M5x14 Screws 4 - M6x14 Screws 4 - M6x30 Screws

4 - M8x30 Screws 4 - M8x50 Screws 4 - Rectangular Washers