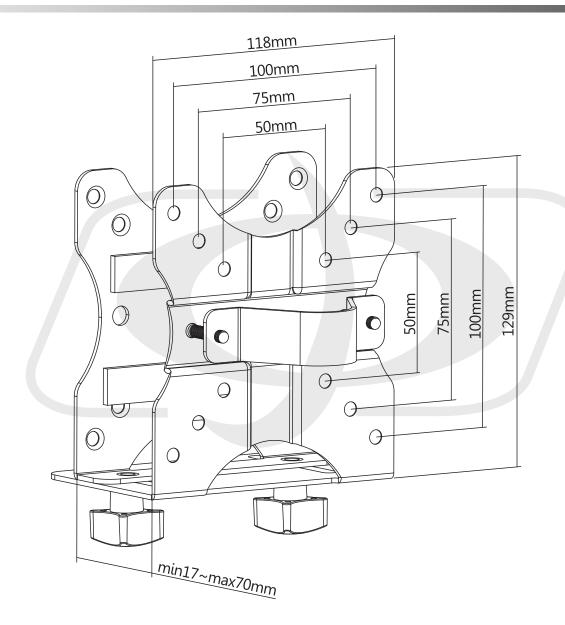

## Mini CPU Mount - Wall, Pole or VESA Mount - Black

MT-2810-BK - Line Drawing

## **Physical Characteristics**

Mounting Style Mini-CPU Holder

Color Powder Coated Black

Material Steel

Weight Capacity 11lbs [5kg]

Depth Range 17~70mm [0.67~2.8 inches]

Installation Under Desk / Clamp / VESA Compatible