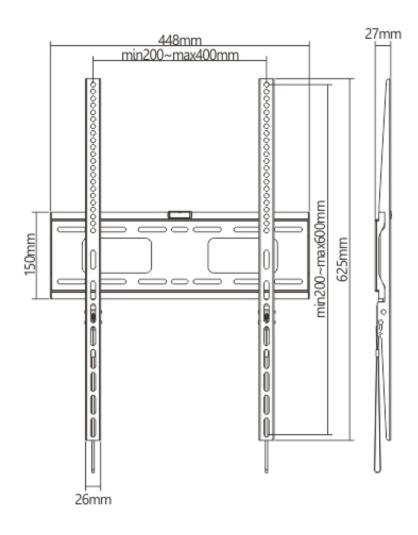

## **Physical Characteristics**

Mounting Style Fixed Portrait Wall Mount

Color Durable Powder-Coated Black Finish

Material Steel

Dimensions 448 x 625 x 27mm [17.6 x 24.6 x 1.1 inches]

Mounting Pattern VESA 200x200,300x200,400x200,300x300,400x300,400x400,400x600

Screen Size 37 - 70 inches [93.9 - 178cm]

Weight Capacity 165lbs [75kg]

Profile 27mm

Installation Solid Wall

Panel Type Detachable Panel

Wall Plate Type Fixed Wall Plate

Anti-Theft Yes

Bubble Level Mount Yes