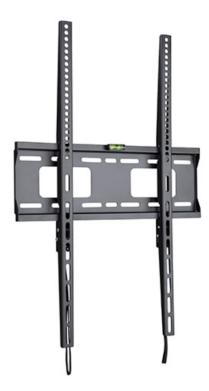

## **Description**

This wall mount bracket is designed to hold most 37 inch to 70 inch flat screen displays with a maximum VESA hole pattern of 400x600. It is designed to mount the TV in a portrait orientation, typically used in commercial environments.

## **Physical Characteristics**

Mounting Style Fixed Portrait Wall Mount

Color Durable Powder-Coated Black Finish

Material Steel

Dimensions 448 x 625 x 27mm [17.6 x 24.6 x 1.1 inches]

Mounting Pattern VESA 200x200,300x200,400x200,300x300,400x300,400x400,400x600

Screen Size 37 - 70 inches [93.9 - 178cm]

Weight Capacity 165lbs [75kg]

Profile 27mm

Installation Solid Wall

Panel Type Detachable Panel

Wall Plate Type Fixed Wall Plate

Anti-Theft Yes

Bubble Level Mount Yes