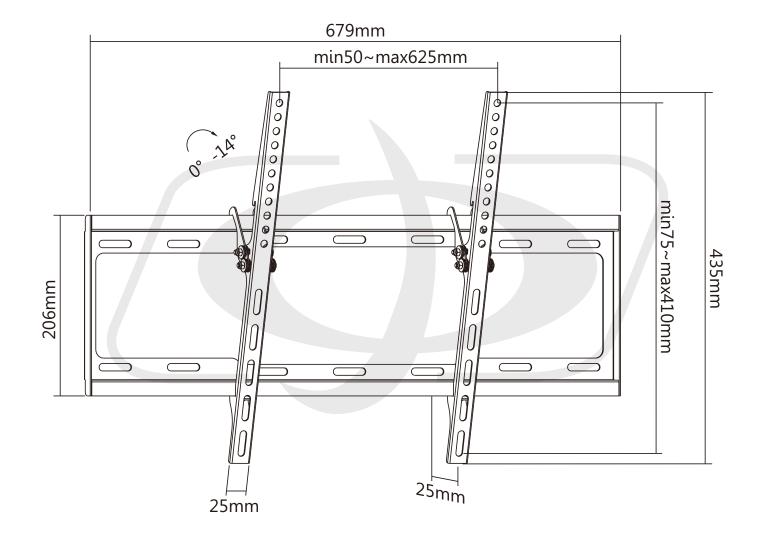

## **Physical Characteristics**

Mounting Style Tilting Wall Mount

Color Black

Material Steel, Plastic

Mounting Pattern VESA 200x200, 400x200, 300x300, 400x400, 600x400

Screen Size 37 - 70 inches [94 - 178cm]

Weight Capacity 77lbs [35kg]

Tilt 0°~14°

Profile 25mm

Installation Solid Wall or Double Stud

**Approvals** 

c(UL), RoHS, Reach Yes

**Packaging Information** 

Package Quantity 1