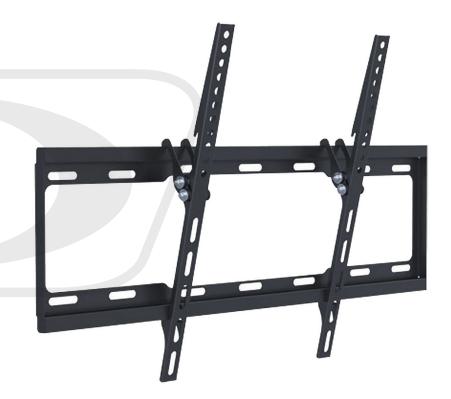

## **Description**

This wall mount bracket is designed to hold most 37 inch to 70 inch flat screen displays with a maximum VESA hole pattern of 600x400. It offers a up to a 14° downward tilt. It can be used in both residential and commercial environments.

## **Physical Characteristics**

Mounting Style Tilting Wall Mount

Color Black

Material Steel, Plastic

Mounting Pattern VESA 200x200, 400x200, 300x300, 400x400, 600x400

Screen Size 37 - 70 inches [94 - 178cm]