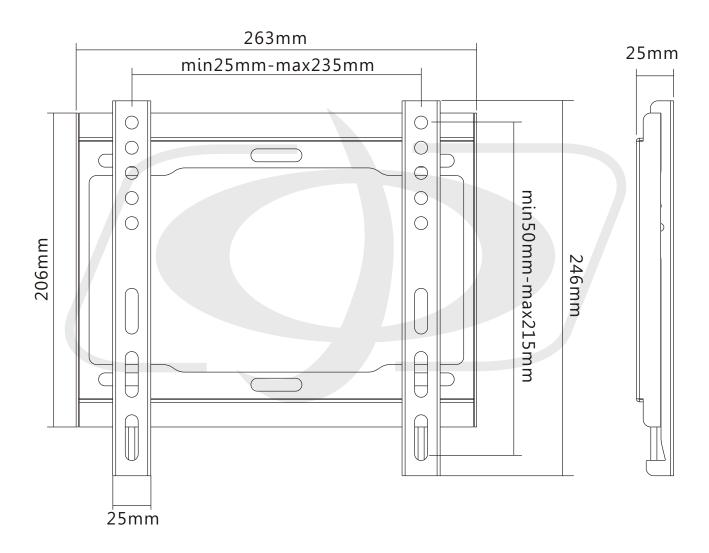

## **Physical Characteristics**

Mounting Style Fixed Open Frame Wall Mount

Color Black

Material Steel, Plastic

Mounting Pattern VESA 75x75, 100x100, 200x100, 200x200

Screen Size 23 - 42 inches [58 - 107cm]

Weight Capacity 88 lbs [40kg]

Tilt No

Profile 25mm

Installation Solid Wall or Double Stud

**Approvals** 

RoHS, Reach Yes

**Packaging Information** 

Package Quantity