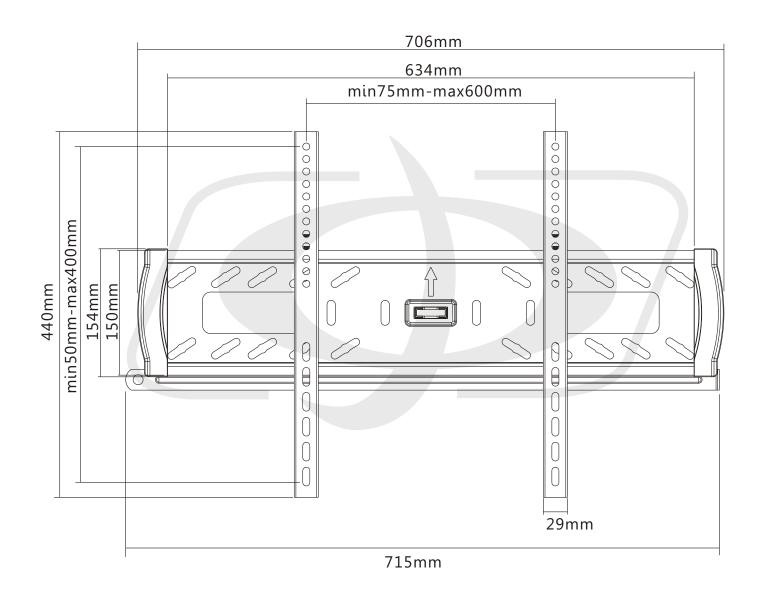

## **Physical Characteristics**

Mounting Style Fixed Open Frame Wall Mount

Color Black

Material Steel, Plastic

Mounting Pattern VESA 200x200, 300x300, 400x200, 400x400, 600x400

Screen Size 37 - 70 inches [93.9 - 177.8cm]

Weight Capacity 99 lbs [45kg]

Tilt No

Profile 26 mm

Theft Resistant Yes (requires small padlock)

Bubble Level Yes

Installation Solid Wall or Double Stud

**Approvals** 

RoHS, Reach Yes