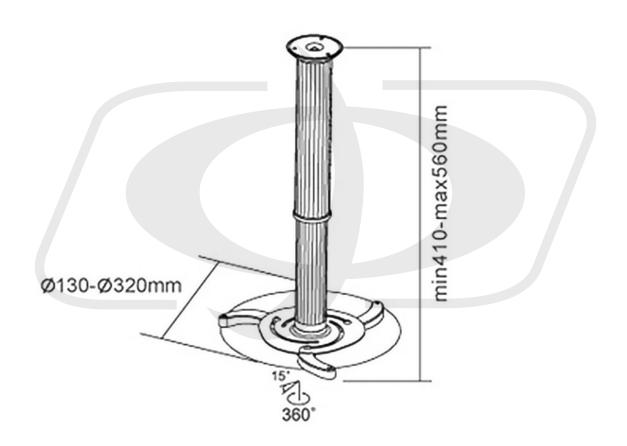

## **Physical Characteristics**

Mounting Style Ceiling Mount

Color Black

Material Solid Steel

Ceiling to Projector 410-560mm

Mounting Range 130mm-320mm

Mounting Pattern 3 Arm

Weight Capacity 22 lbs [10kg]

Tilt  $-15^{\circ}$  to  $+15^{\circ}$ 

Rotating 360°

Cable Management Yes

Installation Flat Ceiling

**Approvals** 

RoHS, Reach Yes

**Packaging Information** 

Package Quantity 1

Product Weight 4.8 lbs [2.2kg]

MT-802-BK - Line Drawing