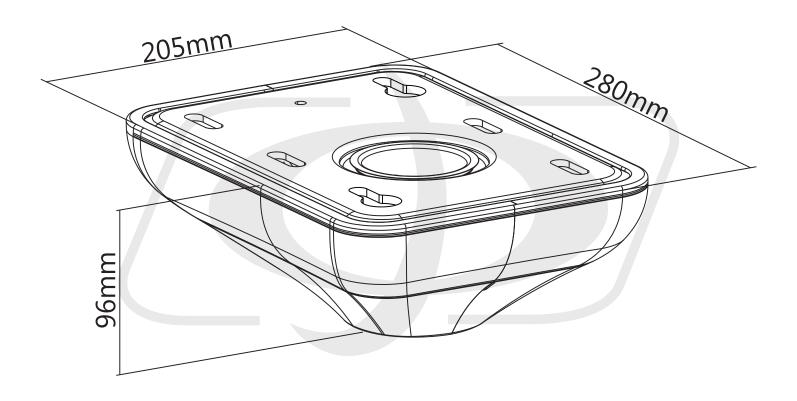

## **Physical Characteristics**

Color Durable Powder-Coated Black Finish

Material Steel / Plastic

Dimensions 205 x 280 x 96 mm [8.1 x 11 x 3.8 inches]

**Compatibility** 

Part Numbers MT-1600-P1750, MT-1600-P2250, MT-1600-R700, MT-1600-R1500,

## **Video Wall Ceiling Mount - Ceiling Plate**

MT-1600-CP - Line Drawing