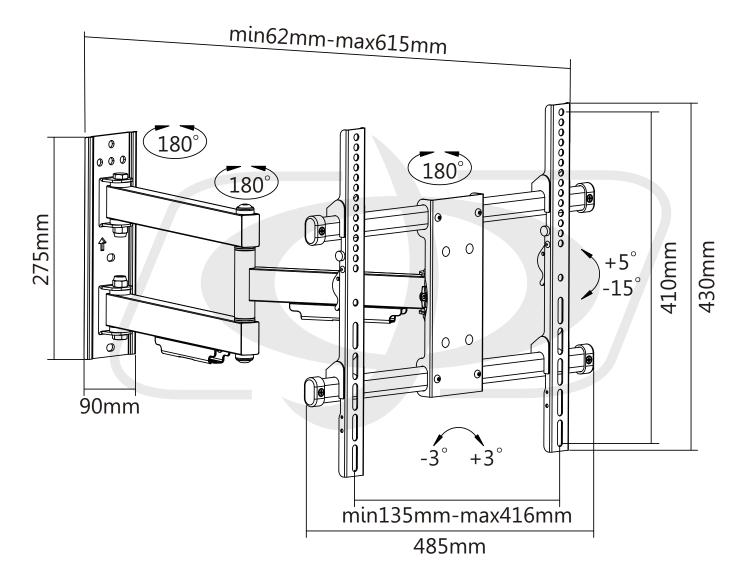

## Description

This full motion swivel, tilt and extending TV wall mount bracket is designed to hold most 32 inch to 55 inch LCD/LED displays with a maximum VESA hole pattern of 400x400. It offers up to a 5° to -15° tilt, 90° to -90° swivel and screen levelling of 3° ~ -3°. It can be used in both residential and commercial environments.

## **Physical Characteristics**

| Mounting Style        | ting & Swivel Wall Mount               |     |
|-----------------------|----------------------------------------|-----|
| Color                 | ack                                    |     |
| Material              | eel, Plastic                           |     |
| Mounting Pattern      | ESA 200x200, 400x200, 300x300, 400x400 | 0   |
| Screen Size           | 2 - 55 inches [81.2 - 139.7cm]         | 0   |
| Weight Capacity       | 0 lbs [50kg]                           | 0   |
| Tilt                  | 5º ~ -15º                              |     |
| Swivel                | 90° ~ -90°                             |     |
| Level Adjustment      | 3° ~ -3°                               |     |
| Profile               | 2 to 615mm [2.4 - 24.2 inches]         |     |
| Bubble Level          |                                        | 1   |
| Cable Management      |                                        |     |
| Freely Tilting        |                                        |     |
| Curved TV Available   | es                                     |     |
| Anti-Theft            |                                        |     |
| Motorized             |                                        |     |
| Installation          | blid Wall or Single Stud               |     |
| <u>Approvals</u>      |                                        | · · |
| c(UL), RoHS, Reach    | es                                     |     |
| Packaging Information |                                        |     |
| Package Quantity      |                                        |     |
| Mounting Hardware     | - M5x14 Screws 4 - M6x14 Screws        |     |
|                       | - M6x30 Screws 4 - M8x30 Screws        |     |
|                       | - M8x50 Screws 4 - Rectangular Washers |     |
|                       | - Small Spacers 8 - Big Spacers        |     |
|                       | - ST6.3x55 Screws 4 - Concrete Anchors |     |
|                       | - D6 Washers                           |     |
| Product Weight        | .5 lbs [5.2kg]                         |     |